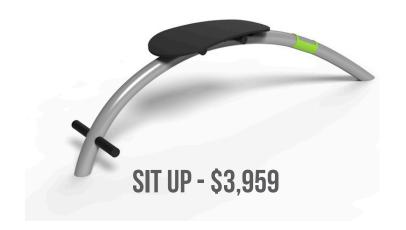

# **FITNESS**

COMBI #3 - AIR WALKER, TWIST, & STEPPER - \$13,169

COMBI #5 - CHEST & BACK PRESS - \$13,655

**BALANCER - \$6,855** 