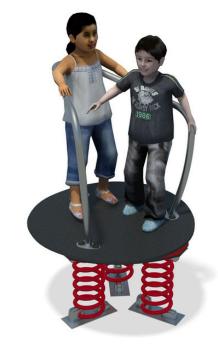

# **SPRINGERS**

**QUAD RIDER - \$5,756** 

**RACER - \$2,700** 

**ROTA ROCK - \$9,836** 

**BIKE - \$2,700** 

**RODEO - \$2,700** 