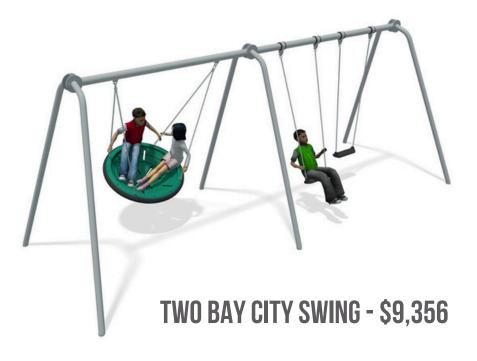

# STOCK AVAILABLE NOW

Instant play spaces with ZERO lead times and fast turnaround

**LIMITED STOCK REMAINING** 



### **PLAY SYSTEMS**



**TWIST** 

**LIST PRICE \$42,536** IN STOCK NOW \$35,033

**IN STOCK NOW \$40,316** 



**ECCUP** 



**LIST PRICE \$ 10,640 IN STOCK NOW \$8,265** 





**MATTERHORN** 

**LIST PRICE \$127,067** IN STOCK NOW \$101,395



# **SWINGS**





**JUNIOR SWING - \$7,127** 









# **SWINGS**



**SINGLE POST SWING - \$2,839** 



FREESTANDING SWING OUT - \$4,950 NOW \$2,475





# **FITNESS**





PING PONG - \$8,793



**CONCRETE FOOSBALL TABLE - \$4,830** 



**BACK PRESS - \$8,806** 



# **FITNESS**



COMBI #3 - AIR WALKER, TWIST, & STEPPER - \$13,169





COMBI #5 - CHEST & BACK PRESS - \$13,655



**BALANCER - \$6,855** 



# **SPINNERS**



**GRAVITY BOWL - \$4,076** 





**ROTA GLIDE - \$11,156** 



**SPINNER - \$4,076** 



**AERO WHIRL - \$4,076** 



# **SPRINGERS**



**QUAD RIDER - \$5,756** 



**RACER - \$2,700** 



**ROTA ROCK - \$9,836** 



**BIKE - \$2,700** 



**RODEO - \$2,700** 



## **SENSORY PLAY PANELS**



(GREEN & BLUE AVAILABLE)



NOUGHTS & CROSSES - \$3,536



**COUNTER - \$1,483 (GREEN, BLUE & PURPLE AVAILABLE** 



# *