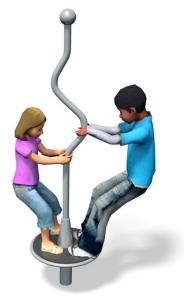

# **SPINNERS**

**GRAVITY BOWL - \$4,076** 

**ROTA GLIDE - \$11,156** 

**SPINNER - \$4,076** 

**AERO WHIRL - \$4,076** 