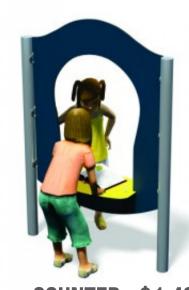

## **SENSORY PLAY PANELS**

(GREEN & BLUE AVAILABLE)

NOUGHTS & CROSSES - \$3,536

**COUNTER - \$1,483 (GREEN, BLUE & PURPLE AVAILABLE** 