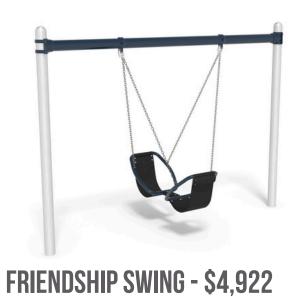

# STOCK AVAILABLE NOW

Instant play spaces with ZERO lead times and fast turnaround

**LIMITED STOCK REMAINING** 



### **PLAY SYSTEMS**



**TWIST** 

**LIST PRICE \$42,536** IN STOCK NOW \$35,033

**IN STOCK NOW \$40,316** 



**ECCUP** 



**LIST PRICE \$ 10,640 IN STOCK NOW \$8,265** 





**MATTERHORN** 

**LIST PRICE \$127,067** IN STOCK NOW \$101,395



# **SWINGS**





**JUNIOR SWING - \$7,127** 









# **SWINGS**



**SINGLE POST SWING - \$2,839** 



FREESTANDING SWING OUT - \$4,950 NOW \$2,475





# **FITNESS**





PING PONG - \$8,793



**CONCRETE FOOSBALL TABLE - \$4,830** 



**BACK PRESS - \$8,806** 



# **FITNESS**



COMBI #3 - AIR WALKER, TWIST, & STEPPER - \$13,169





COMBI #5 - CHEST & BACK PRESS - \$13,655



**BALANCER - \$6,855** 



# **SPINNERS**



**GRAVITY BOWL - \$4,076** 





**ROTA GLIDE - \$11,156** 



**SPINNER - \$4,076** 



**AERO WHIRL - \$4,076** 



# **SPRINGERS**



**QUAD RIDER - \$5,756** 



**RACER - \$2,700** 



**ROTA ROCK - \$9,836** 



**BIKE - \$2,700** 



**RODEO - \$2,700** 



## **SENSORY PLAY PANELS**



(GREEN & BLUE AVAILABLE)



NOUGHTS & CROSSES - \$3,536



**COUNTER - \$1,483 (GREEN, BLUE & PURPLE AVAILABLE** 



# **INDEPENDENT PLAY**