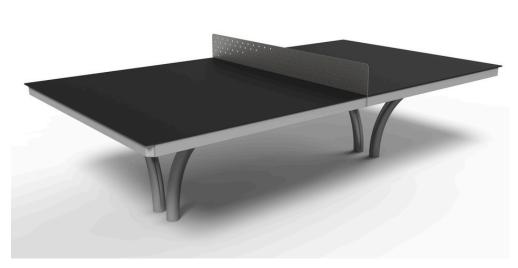

# **FITNESS**

PING PONG - \$8,793

**CONCRETE FOOSBALL TABLE - \$4,830** 

**BACK PRESS - \$8,806** 