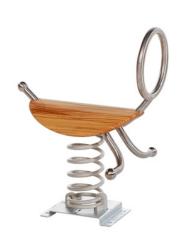

# **SPRINGERS**

**QUAD RIDER - \$5,756** 

**RACER - \$2,700** 

**ROTA ROCK - \$9,836** 

**BIKE - \$2,700** 

**RODEO - \$2,700** 