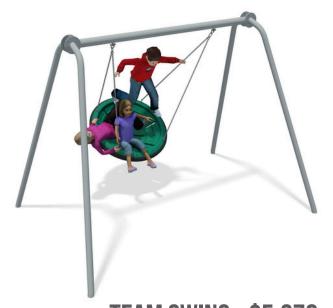

# STOCK AVAILABLE NOW

Instant play spaces with ZERO lead times and fast turnaround

**LIMITED STOCK REMAINING** 



### **PLAY SYSTEMS**



**TWIST** 

**LIST PRICE \$42,536** IN STOCK NOW \$35,033

**IN STOCK NOW \$40,316** 



**ECCUP** 



**LIST PRICE \$ 10,640 IN STOCK NOW \$8,265** 





**MATTERHORN** 

**LIST PRICE \$127,067** IN STOCK NOW \$101,395



# **SWINGS**





**JUNIOR SWING - \$7,127** 









# **SWINGS**



**SINGLE POST SWING - \$2,839** 



FREESTANDING SWING OUT - \$4,950 NOW \$2,475





# **FITNESS**





PING PONG - \$8,793



**CONCRETE FOOSBALL TABLE - \$4,830** 



**BACK PRESS - \$8,806** 



# **FITNESS**



COMBI #3 - AIR WALKER, TWIST, & STEPPER - \$13,169





COMBI #5 - CHEST & BACK PRESS - \$13,655



**BALANCER - \$6,855** 



# **SPINNERS**



**GRAVITY BOWL - \$4,076** 





**ROTA GLIDE - \$11,156** 



**SPINNER - \$4,076** 



**AERO WHIRL - \$4,076** 



# **SPRINGERS**



**QUAD RIDER - \$5,756** 



**RACER - \$2,700** 



**ROTA ROCK - \$9,836** 



**BIKE - \$2,700** 



**RODEO - \$2,700** 



## **SENSORY PLAY PANELS**



(GREEN & BLUE AVAILABLE)



NOUGHTS & CROSSES - \$3,536



**COUNTER - \$1,483 (GREEN, BLUE & PURPLE AVAILABLE** 



# **I