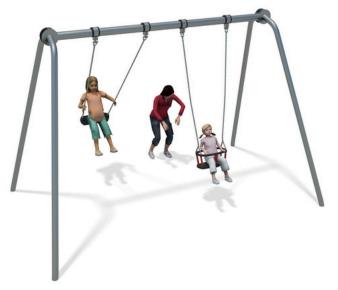

# **SWINGS**

**SINGLE POST SWING - \$2,839** 

FREESTANDING SWING OUT - \$4,950 NOW \$2,475