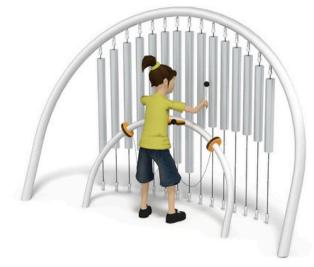

### **SENSORY PLAY**

**GRANDIOSO CHIMES - \$8,896** 

SEASHELLS - FOSSIL DIG - \$1,346

**TUNED DRUMS - \$7,960** 

DINOSAUR BONES - FOSSIL DIG - \$1,346