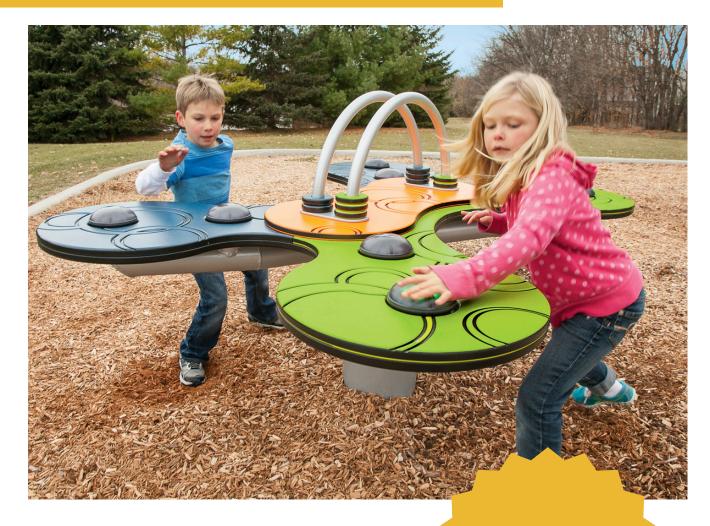

# **INDEPENDENT PLAY**

**DISC AIR JUMPER - \$10,382** 

**DOUBLE WAVE EMBANKMENT SLIDE - \$10,579** 