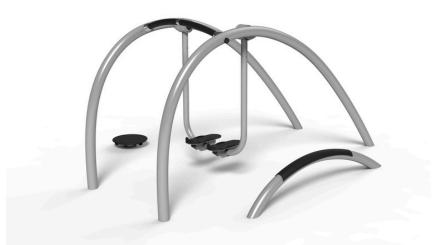

# **FITNESS**

COMBI #3 - AIR WALKER, TWIST, & STEPPER - \$13,169

COMBI #5 - CHEST & BACK PRESS - \$13,655

**BALANCER - \$6,855** 