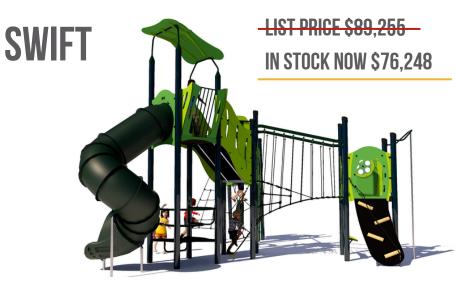

### **PLAY SYSTEMS**

**TWIST** 

**LIST PRICE \$42,536** IN STOCK NOW \$35,033

**IN STOCK NOW \$40,316** 

**ECCUP** 

**LIST PRICE \$ 10,640 IN STOCK NOW \$8,265** 

**MATTERHORN** 

**LIST PRICE \$127,067** IN STOCK NOW \$101,395