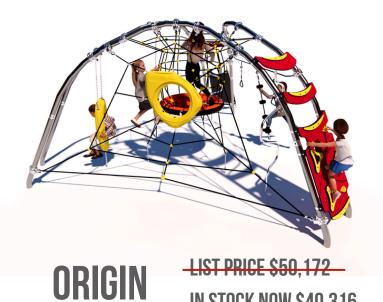

### **PLAY SYSTEMS**

**TWIST** 

**LIST PRICE \$42,536** IN STOCK NOW \$35,033

**IN STOCK NOW \$40,316** 

**ECCUP** 

**LIST PRICE \$ 10,640 IN STOCK NOW \$8,265** 

**MATTERHORN** 

**LIST PRICE \$127,067** IN STOCK NOW \$101,395