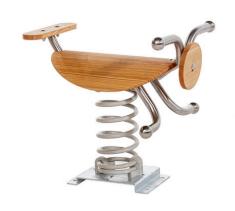

# **SPRINGERS**

**QUAD RIDER - \$5,756** 

**RACER - \$2,700** 

**ROTA ROCK - \$9,836** 

**BIKE - \$2,700** 

**RODEO - \$2,700** 