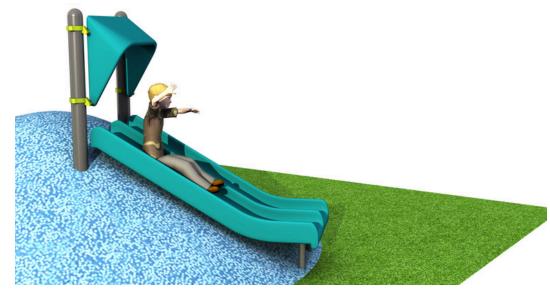

# **INDEPENDENT PLAY**

**DISC AIR JUMPER - \$10,382** 

**DOUBLE WAVE EMBANKMENT SLIDE - \$10,579** 