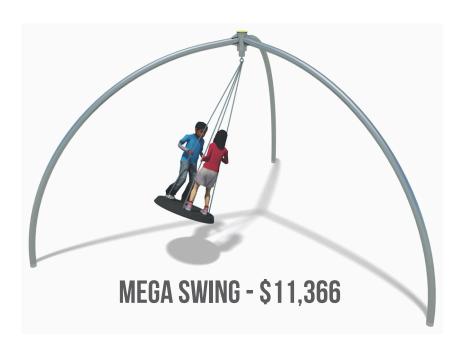

# STOCK AVAILABLE NOW

Instant play spaces with ZERO lead times and fast turnaround

**LIMITED STOCK REMAINING** 



### **PLAY SYSTEMS**



**TWIST** 

**LIST PRICE \$42,536** IN STOCK NOW \$35,033

**IN STOCK NOW \$40,316** 



**ECCUP** 



**LIST PRICE \$ 10,640 IN STOCK NOW \$8,265** 





**MATTERHORN** 

**LIST PRICE \$127,067** IN STOCK NOW \$101,395



# **SWINGS**





**JUNIOR SWING - \$7,127** 









# **SWINGS**



**SINGLE POST SWING - \$2,839** 



FREESTANDING SWING OUT - \$4,950 NOW \$2,475





# **FITNESS**





PING PONG - \$8,793



**CONCRETE FOOSBALL TABLE - \$4,830** 



**BACK PRESS - \$8,806** 



# **FITNESS**



COMBI #3 - AIR WALKER, TWIST, & STEPPER - \$13,169





COMBI #5 - CHEST & BACK PRESS - \$13,655



**BALANCER - \$6,855** 



# **SPINNERS**



**GRAVITY BOWL - \$4,076** 





**ROTA GLIDE - \$11,156** 



**SPINNER - \$4,076** 



**AERO WHIRL - \$4,076** 



# **SPRINGERS**



**QUAD RIDER - \$5,756** 



**RACER - \$2,700** 



**ROTA ROCK - \$9,836** 



**BIKE - \$2,700** 



**RODEO - \$2,700** 



## **SENSORY PLAY PANELS**



(GREEN & BLUE AVAILABLE)



NOUGHTS & CROSSES - \$3,536



**COUNTER - \$1,483 (GREEN,