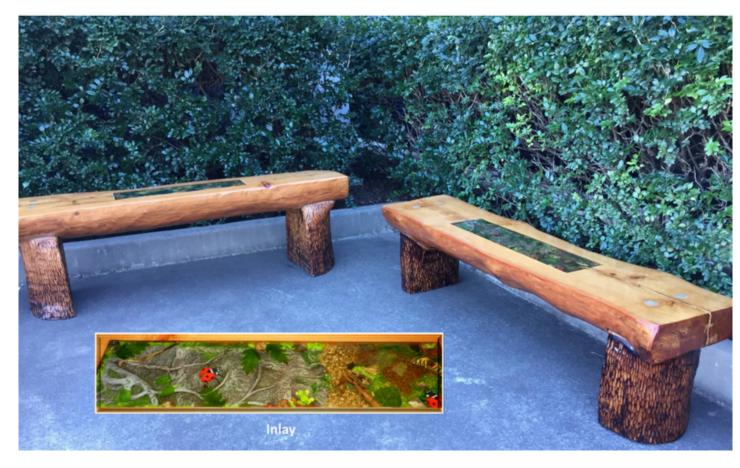

# **OUTDOOR FURNITURE**

RESIN INLAY - TIMBER BENCH SEATS - \$3,000 EACH

BERMUDA SEAT - \$2,650 NOW \$1,325