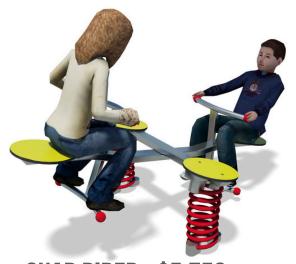

# **SPRINGERS**

**QUAD RIDER - \$5,756** 

**RACER - \$2,700** 

**ROTA ROCK - \$9,836** 

**BIKE - \$2,700** 

**RODEO - \$2,700** 