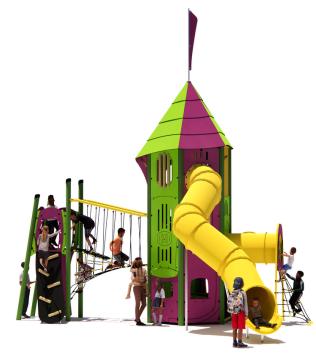

### **PLAY SYSTEMS**

**TWIST** 

**LIST PRICE \$42,536** IN STOCK NOW \$35,033

**IN STOCK NOW \$40,316** 

**ECCUP** 

**LIST PRICE \$ 10,640 IN STOCK NOW \$8,265** 

**MATTERHORN** 

**LIST PRICE \$127,067** IN STOCK NOW \$101,395