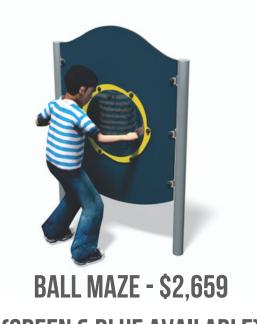

## **SENSORY PLAY PANELS**

(GREEN & BLUE AVAILABLE)

NOUGHTS & CROSSES - \$3,536

**COUNTER - \$1,483 (GREEN, BLUE & PURPLE AVAILABLE** 