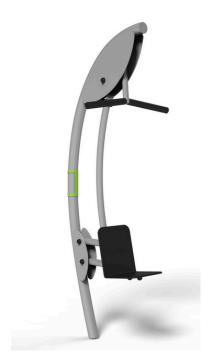

# **FITNESS**

PING PONG - \$8,793

**CONCRETE FOOSBALL TABLE - \$4,830** 

**BACK PRESS - \$8,806** 