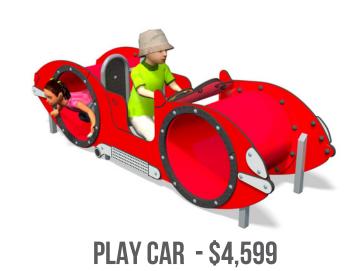

# **INDEPENDENT PLAY**

**DISC AIR JUMPER - \$10,382** 

**DOUBLE WAVE EMBANKMENT SLIDE - \$10,579** 