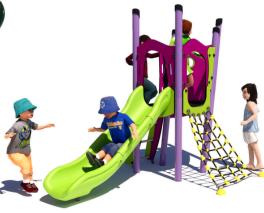

### **PLAY SYSTEMS**

**TWIST** 

**LIST PRICE \$42,536** IN STOCK NOW \$35,033

**IN STOCK NOW \$40,316** 

**ECCUP** 

**LIST PRICE \$ 10,640 IN STOCK NOW \$8,265** 

**MATTERHORN** 

**LIST PRICE \$127,067** IN STOCK NOW \$101,395