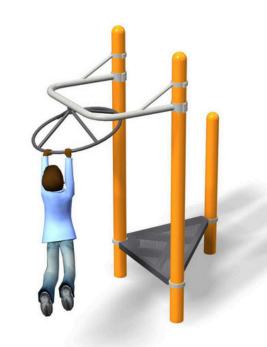

# **INDEPENDENT PLAY**

**DISC AIR JUMPER - \$10,382** 

**DOUBLE WAVE EMBANKMENT SLIDE - \$10,579** 