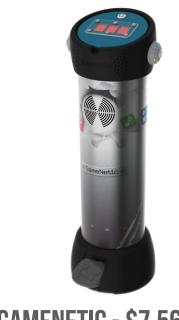

## **INTERACTIVE PLAY**

**ELECTRONIC PULSE TENNIS TABLE -**\$28,230 NOW \$14,115

**NO WARRANTY** ON THIS ITEM 50% DISCOUNT

**GAMENETIC - \$7,563** 