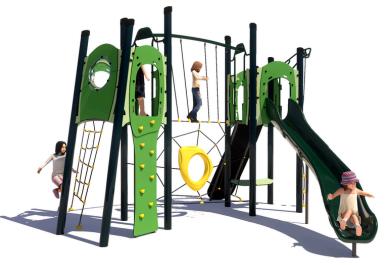

### **PLAY SYSTEMS**

**TWIST** 

**LIST PRICE \$42,536** IN STOCK NOW \$35,033

**IN STOCK NOW \$40,316** 

**ECCUP** 

**LIST PRICE \$ 10,640 IN STOCK NOW \$8,265** 

**MATTERHORN** 

**LIST PRICE \$127,067** IN STOCK NOW \$101,395