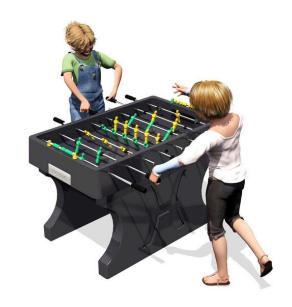

# **FITNESS**

PING PONG - \$8,793

**CONCRETE FOOSBALL TABLE - \$4,830** 

**BACK PRESS - \$8,806** 