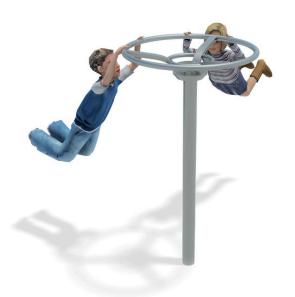

# **SPINNERS**

**GRAVITY BOWL - \$4,076** 

**ROTA GLIDE - \$11,156** 

**SPINNER - \$4,076** 

**AERO WHIRL - \$4,076** 