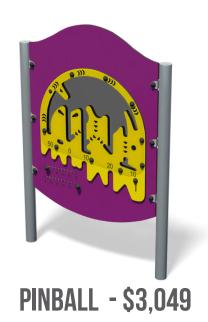

## **SENSORY PLAY PANELS**

(GREEN & BLUE AVAILABLE)

NOUGHTS & CROSSES - \$3,536

**COUNTER - \$1,483 (GREEN, BLUE & PURPLE AVAILABLE** 