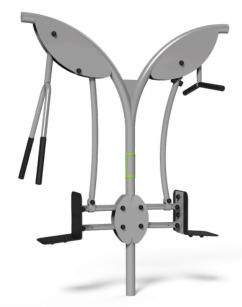

# **FITNESS**

COMBI #3 - AIR WALKER, TWIST, & STEPPER - \$13,169

COMBI #5 - CHEST & BACK PRESS - \$13,655

**BALANCER - \$6,855** 