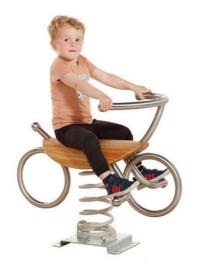

# **SPRINGERS**

**QUAD RIDER - \$5,756** 

**RACER - \$2,700** 

**ROTA ROCK - \$9,836** 

**BIKE - \$2,700** 

**RODEO - \$2,700** 